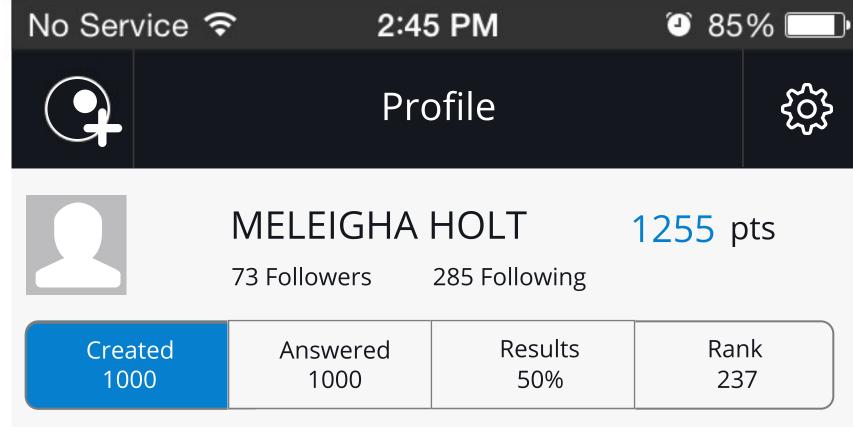

## **Phil Davis**

① 27d <u>A</u> 3

**3** 85% [

Q

Facebook will increase ad sales by more than 15% in the next month.

no sooths to show