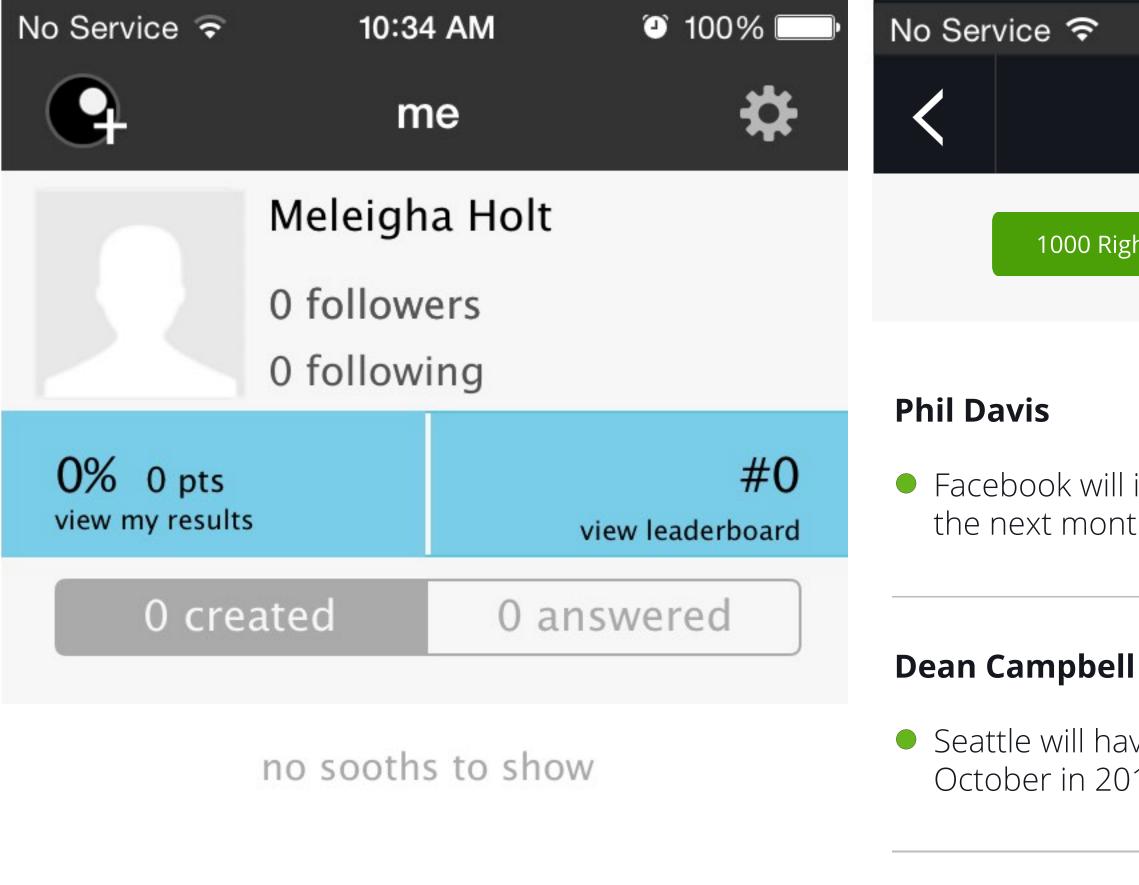

## **Phil Davis**

① 27d <u>A</u> 3

**3** 85% [

Q

Facebook will increase ad sales by more than 15% in the next month.

no sooths to show