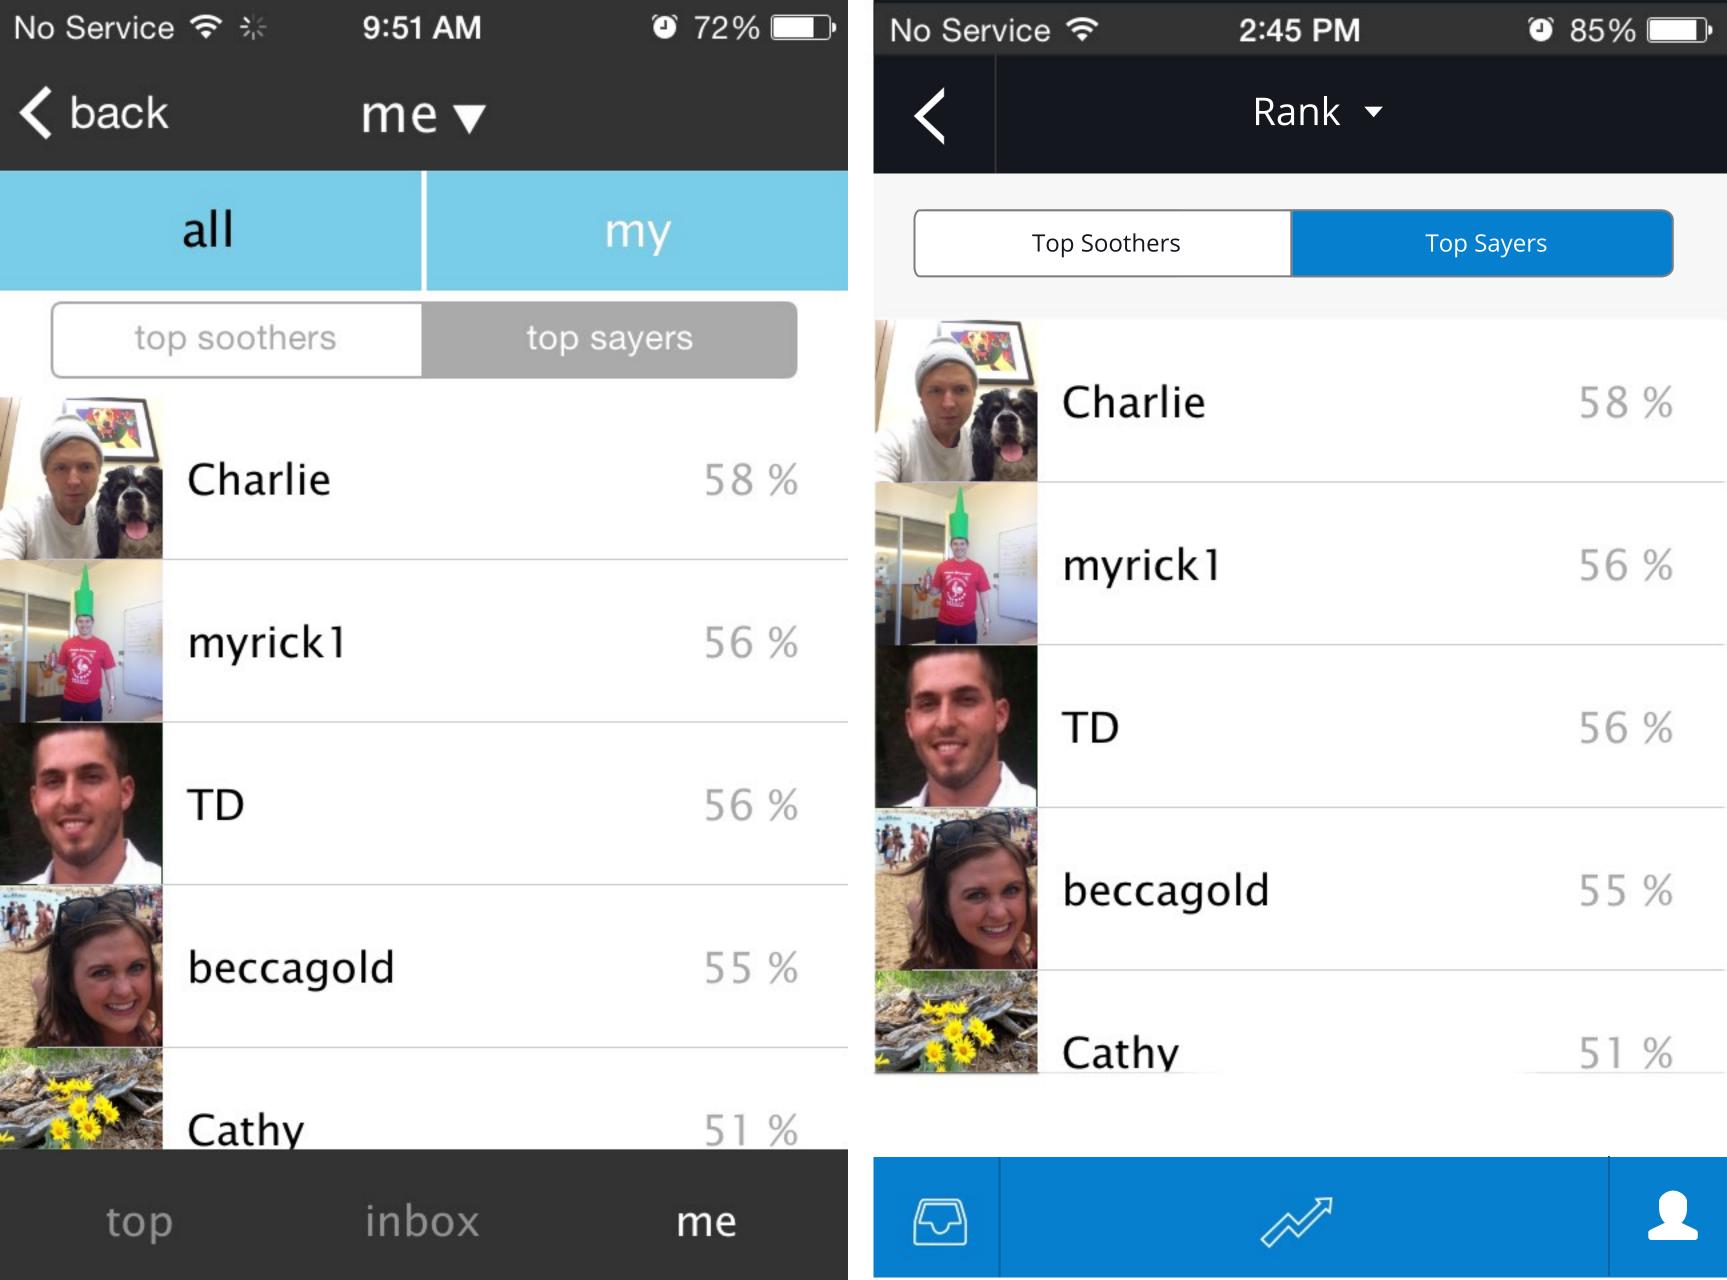

ler has over 14m views (tap link to

# Meleigha Holt

(i) 27d \( \overline{\pi} \) 45

I predict the Saints will win today's game against the Falcons.

view). Opens 11/21. How will it do opening wknd?

## Meleigha Holt

Closed **L** 887 &

















#### **Phil Davis**

Facebook will increase add sales by more than 15% in the next month.

# **Dean Campbell**

(i) 27d \( \overline{\pi} \) 45 \( \overline{\Pi} \)

1 pts 2 3



Seattle will have record rainfall for the month of October in 2014

#### **Susan Smith**

0 pts 2 887 &





 Stevens Pass will open no later than November 10th 2014.











1 pts 2 45 &

 Seattle will have record rainfall for the month of October in 2014

#### **Susan Smith**

1 pts 2 887 &



 Stevens Pass will open no later than November 10th 2014.















Who's gonna win trademark battle for "The House that Johnny Built"? Seems Manziel's bud filed 1st.

closed A 4



closed

Facebook will increase add sales by more than 15% in the next month.

# **Dean Campbell**

closed



<u>\$\text{45}\$</u>

Seattle will have record rainfall for the month of October in 2014

#### **Susan Smith**

closed



£ 887 €



Stevens Pass will open no later than November 10th 2014.











2:45 PM

## **Phil Davis**

① 27d <u>A</u> 3

**3** 85% [

Q

Facebook will increase ad sales by more than 15% in the next month.





no sooths to show