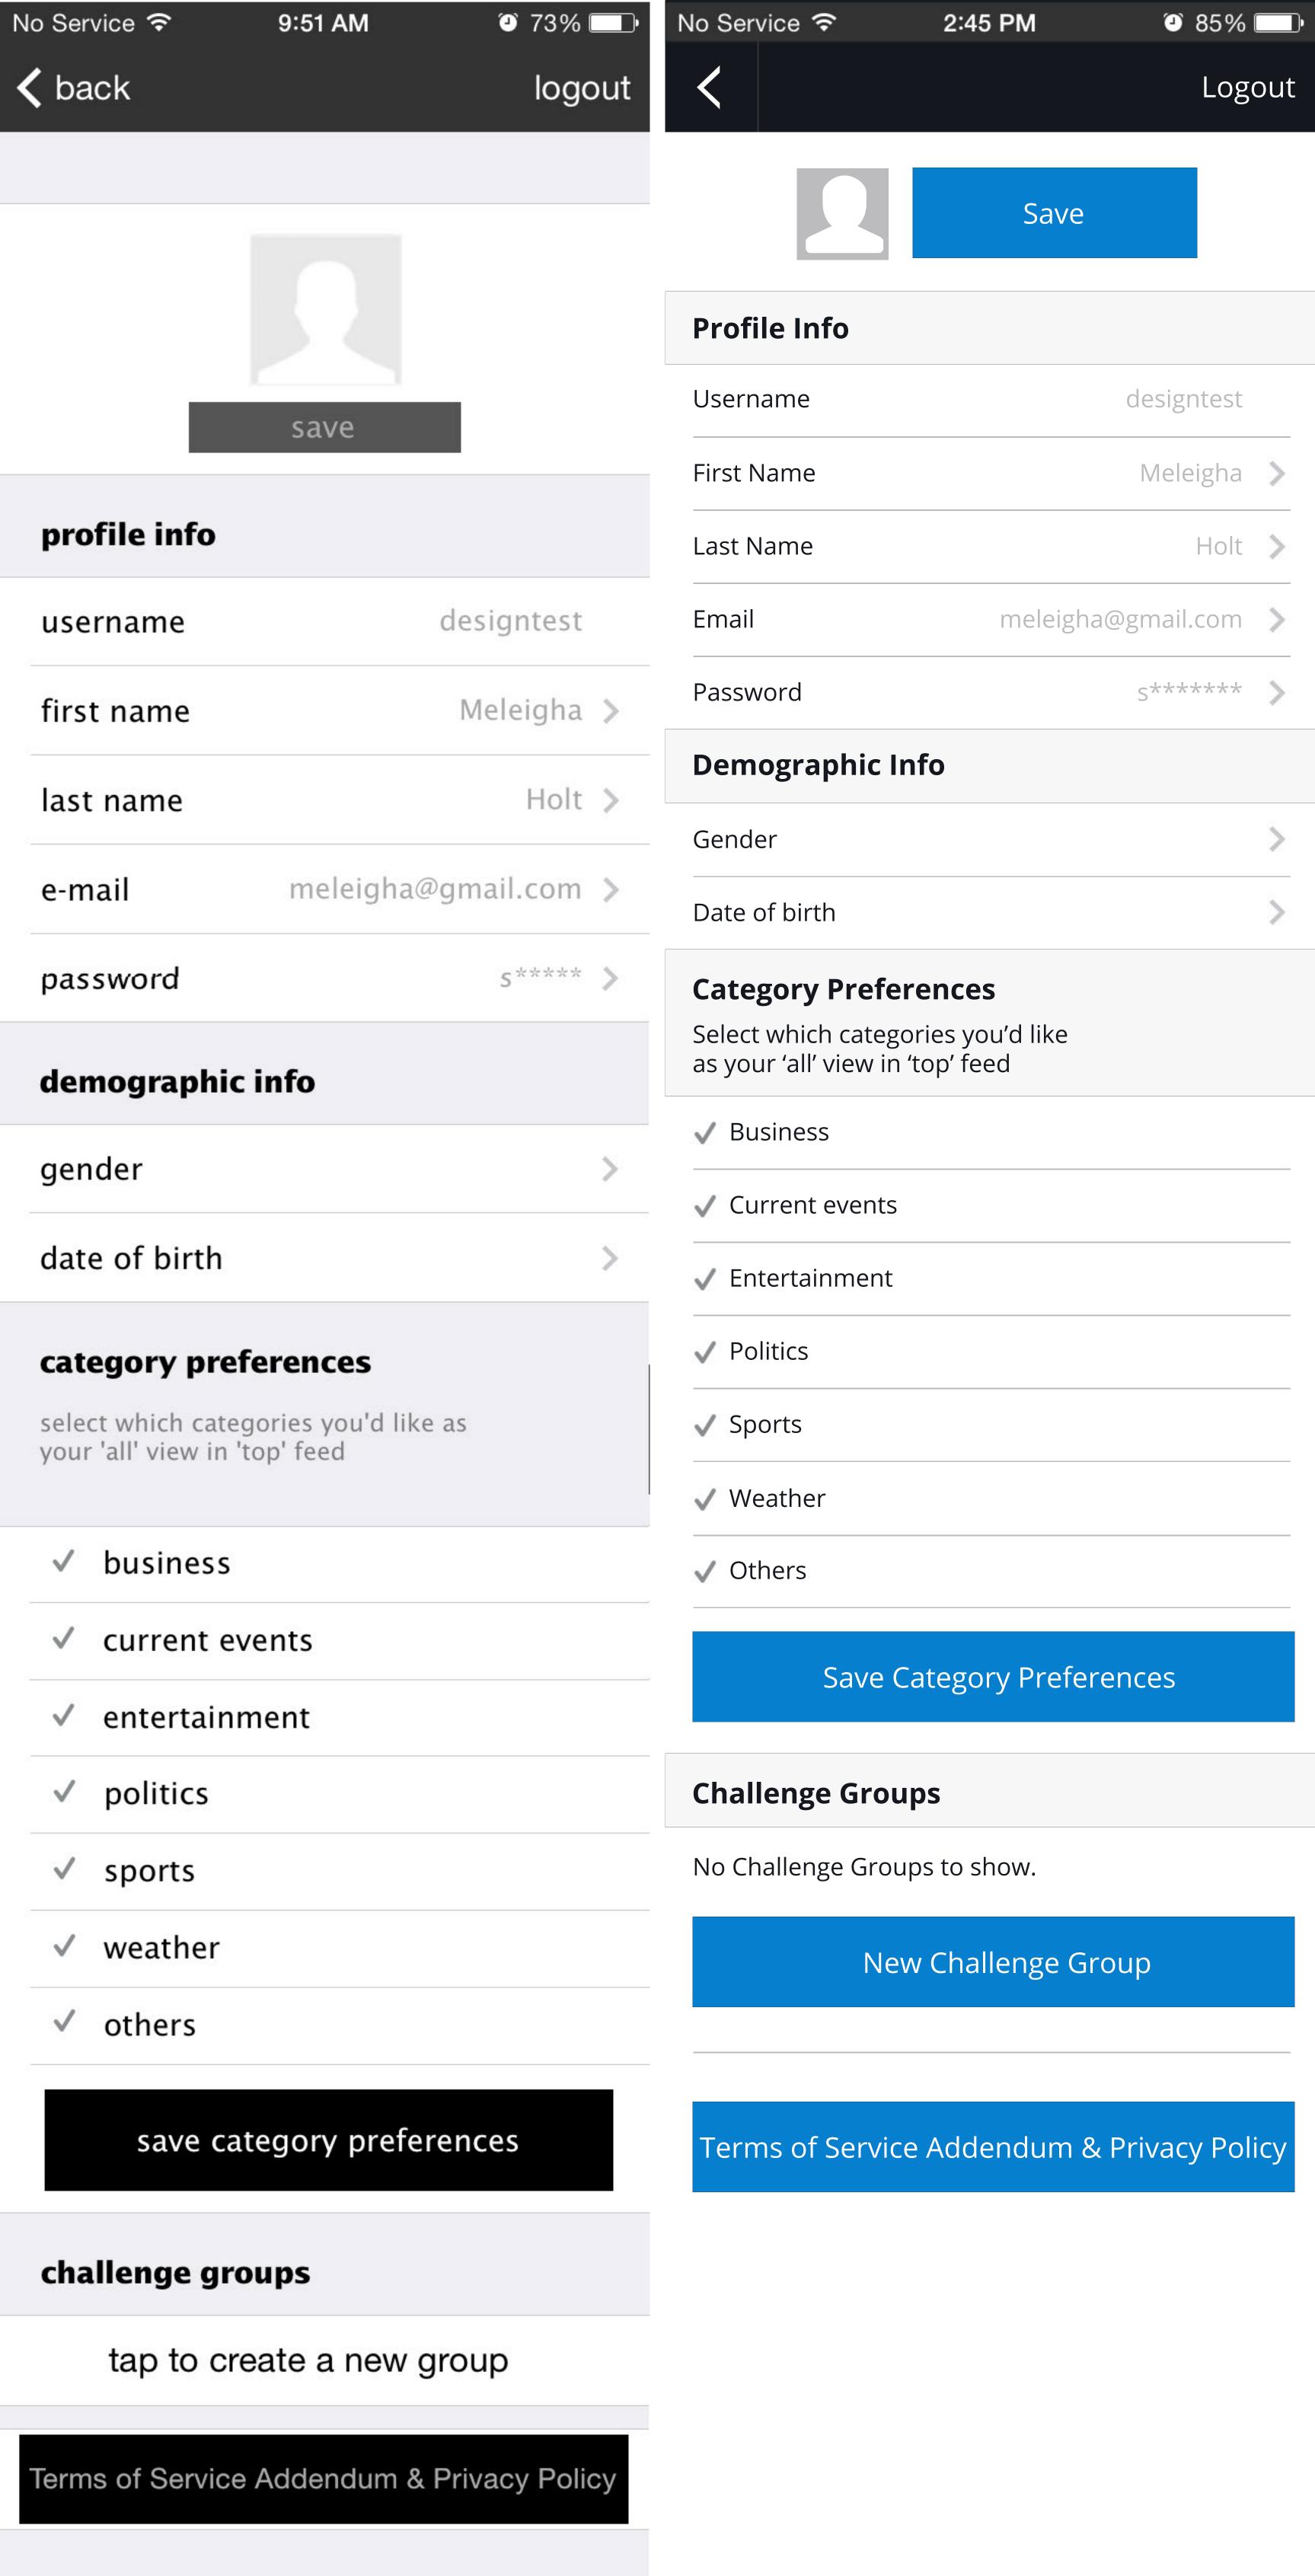

r has over 14m views (tap link to

# Meleigha Holt

(i) 27d \( \overline{\pi} \) 45

I predict the Saints will win today's game against the Falcons.

view). Opens 11/21. How will it do opening wknd?

## Meleigha Holt

Closed **L** 887 &

















#### **Phil Davis**

Facebook will increase add sales by more than 15% in the next month.

# **Dean Campbell**

(i) 27d \( \overline{\pi} \) 45 \( \overline{\Pi} \)

1 pts 2 3



Seattle will have record rainfall for the month of October in 2014

#### **Susan Smith**

0 pts 2 887 &





 Stevens Pass will open no later than November 10th 2014.











1 pts 2 45 &

 Seattle will have record rainfall for the month of October in 2014

#### **Susan Smith**

1 pts 2 887 &



 Stevens Pass will open no later than November 10th 2014.















Who's gonna win trademark battle for "The House that Johnny Built"? Seems Manziel's bud filed 1st.

closed A 4



closed

Facebook will increase add sales by more than 15% in the next month.

# **Dean Campbell**

closed



<u>\$\text{45}\$</u>

Seattle will have record rainfall for the month of October in 2014

#### **Susan Smith**

closed



£ 887 €



Stevens Pass will open no later than November 10th 2014.











2:45 PM

## **Phil Davis**

① 27d <u>A</u> 3

**3** 85% [

Q

Facebook will increase ad sales by more than 15% in the next month.





no sooths to show