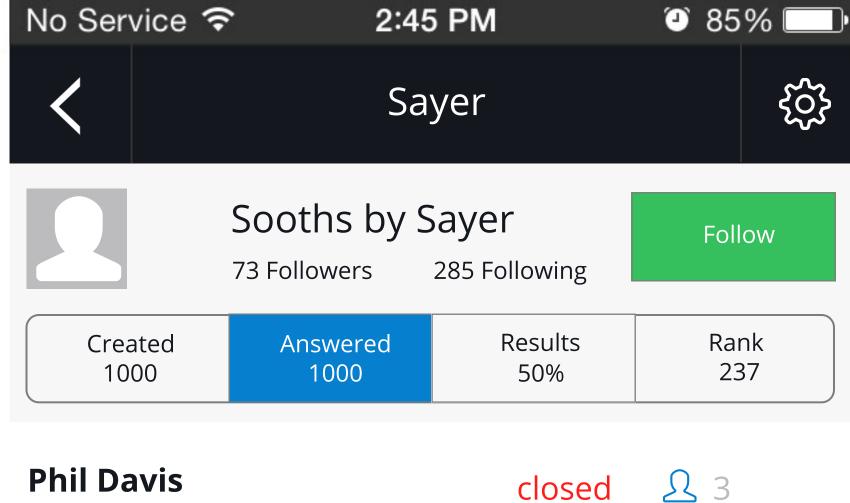

#### **Susan Smith**

closed

£ 887 €

Stevens Pass will open no later than November 10th 2014.

2:45 PM