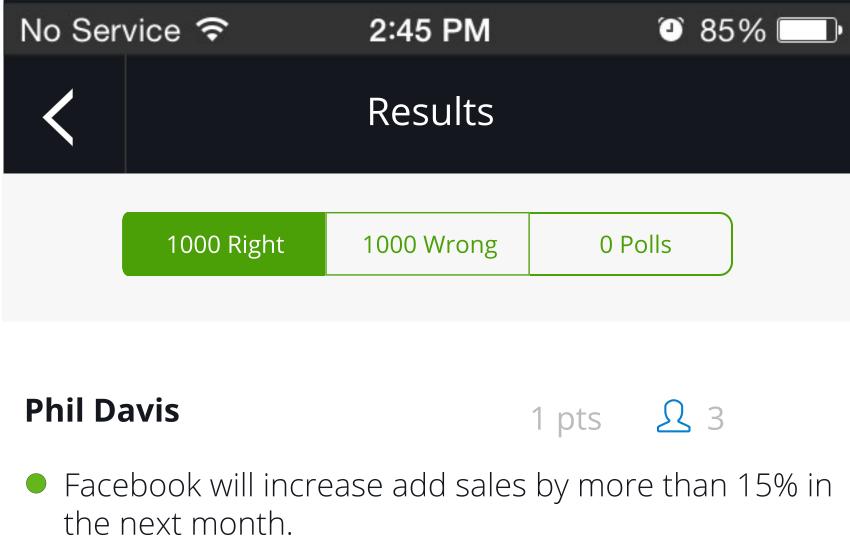

#### **Phil Davis**

Facebook will increase add sales by more than 15% in the next month.

Facebook will increase add sales by more than 15% in the next month.